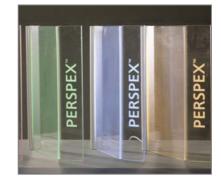

#### Tantalising choice of colours and effects

- □ Clear, opal, tint or translucent shades, solid and opaque colours.
- Textures such as Perspex<sup>®</sup> Frost and Perspex<sup>®</sup> Fluorescent.
- Special effects such as Perspex<sup>®</sup> Secret Sign for dual messages.
- Perspex<sup>®</sup> VA/VE to protect from ultraviolet light.

#### World of possibilities - exciting magical effects

Perspex<sup>®</sup> from Lucite<sup>®</sup> has a wide variety of grades and products to create magical effects in signs, displays and a variety of other visual applications. Choose from subtly diffused opals, tints with a hint of colour, strong primaries, new cool and subtle Perspex<sup>®</sup> Frost, and striking vibrant Perspex<sup>®</sup> Fluorescent and Perspex<sup>®</sup> Fluorescent Anti-Reflective.