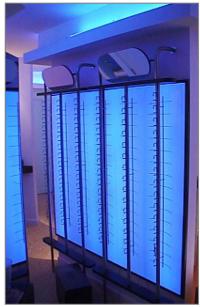

### **Extensive portfolio of solutions**

Lucite<sup>®</sup> has a range of solutions specifically designed to give optimum performance across a wide range of edge lighting and sign applications.

#### Perspex<sup>®</sup> from Lucite<sup>®</sup>

Wide variety of sheet grades and solutions to create magical effects in signs, displays and a variety of other visual applications.

Perspex<sup>®</sup> Prismex<sup>®</sup>