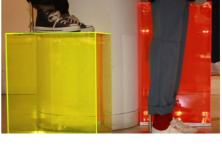

#### Superb features

- Subtle transparent tints
- Striking fluorescent edge
- Exciting contemporary colours
- Superb cutting and fabrication
- Excellent aesthetics
- Ideal for in store displays, POS, furnishings and shelving

In retail display every inch of floor space is precious and POP displays need something extra to attract attention. Perspex® Fluorescent offers designers a range of exciting colours with a vivid fluorescent edge effect that will make any design stand out from the crowd.