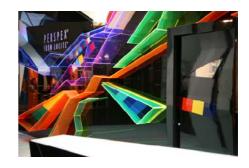

## Perspex® Fluorescent gives POS displays an electrifying edge

The Fluorescent edge effect is one of THE most popular choices of designers and fabricators who want their ideas to catch the eye. Perspex® Fluorescent combines a delicate transparent tinted sheet with a striking fluorescent edge which adds a contemporary touch to point of sale designs and displays.

In retail display every inch of floor space is precious and POP displays need something extra to attract attention. Perspex® Fluorescent offers designers a range of exciting colours with a vivid fluorescent edge effect that will make any design stand out from the crowd.