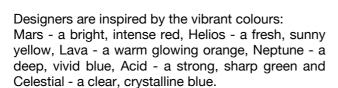

### Product Range

Six exciting colours Sheet size 3050 x 2030 mm

|      | Thicknesses - mm             |
|------|------------------------------|
| 021  | 3                            |
| 2T51 | 3                            |
| 3T19 | 3, 5                         |
| 4T56 | 3, 5                         |
| 6T66 | 3, 5                         |
| 7T97 | 3, 5                         |
|      | 2T51<br>3T19<br>4T56<br>6T66 |