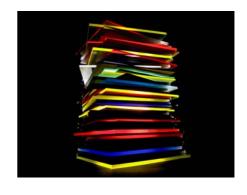

## Perspex® Fluorescent gives POS displays an electrifying edge

The Fluorescent edge effect is one of THE most popular choices of designers and fabricators who want their ideas to catch the eye. Perspex® Fluorescent combines a delicate transparent tinted sheet with a striking fluorescent edge which adds a contemporary touch to point of sale designs and displays.

In retail display every inch of floor space is precious and POP displays need something extra to attract attention. Perspex® Fluorescent offers designers a range of exciting colours with a vivid fluorescent edge effect that will make any design stand out from the crowd.

### Product Range

Six exciting colours Sheet size 3050 x 2030 mm

|      | Thicknesses - mm             |
|------|------------------------------|
| 021  | 3                            |
| 2T51 | 3                            |
| 3T19 | 3, 5                         |
| 4T56 | 3, 5                         |
| 6T66 | 3, 5                         |
| 7T97 | 3, 5                         |
|      | 2T51<br>3T19<br>4T56<br>6T66 |