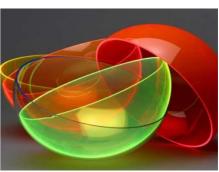

#### Superb features

- Subtle transparent tints
- Striking fluorescent edge
- Exciting contemporary colours
- Superb cutting and fabrication
- Excellent aesthetics
- Ideal for in store displays, POS, furnishings and shelving

In retail display every inch of floor space is precious and POP displays need something extra to attract attention. Perspex® Fluorescent offers designers a range of exciting colours with a vivid fluorescent edge effect that will make any design stand out from the crowd.